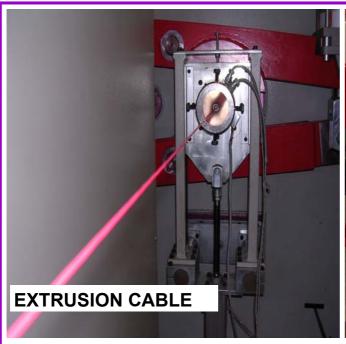

## P.T.F.E. TUBES AND CABLES TWO PRODUCTS ONE TECHNOLOGY

Macchine Speciali presents an extrusion line for P.T.F.E. complete of station for preparation of perform for the extruder.

The line in working time can be seen in a factory far 45 minutes from Macchine Speciali.

The development of the plant has been realized in collaboration with some producers of P.T.F.E. powders so we develop an extrusion technology both for cables and tubes.