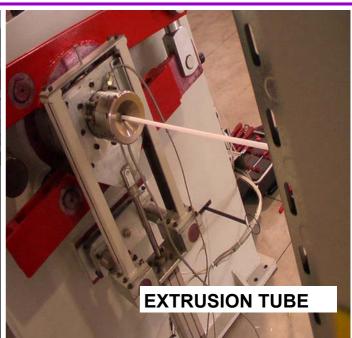

## P.T.F.E. TUBES AND CABLES TWO PRODUCTS ONE TECHNOLOGY

Macchine Speciali presents an extrusion line for P.T.F.E. complete of station for preparation of perform for the extruder.

The line in working time can be seen in a factory far 45 minutes from Macchine Speciali.

The development of the plant has been realized in collaboration with some producers of P.T.F.E. powders so we develop an extrusion technology both for cables and tubes.